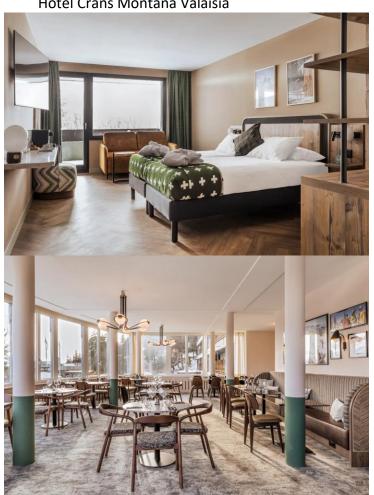

# **Lodging Crans Montana:**

Hotel Crans-Montana Valaisia (4\* hotel)

- Double rooms/Single rooms
  - Welcome Drink
- 7 nights
- 150 yards to lift
- Buffet breakfast and sit down dinner
- Access to the spa
- Free Wi-Fi