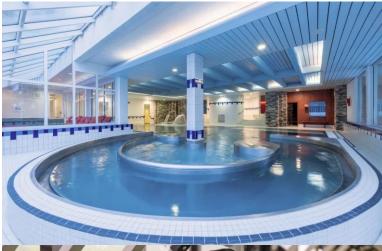

# **Lodging Crans Montana:**

Hotel Crans-Montana Valaisia (4\* hotel)

- Double rooms/Single rooms
  - Welcome Drink
- 7 nights
- 150 yards to lift
- Buffet breakfast and sit down dinner
- Access to the spa
- Free Wi-Fi