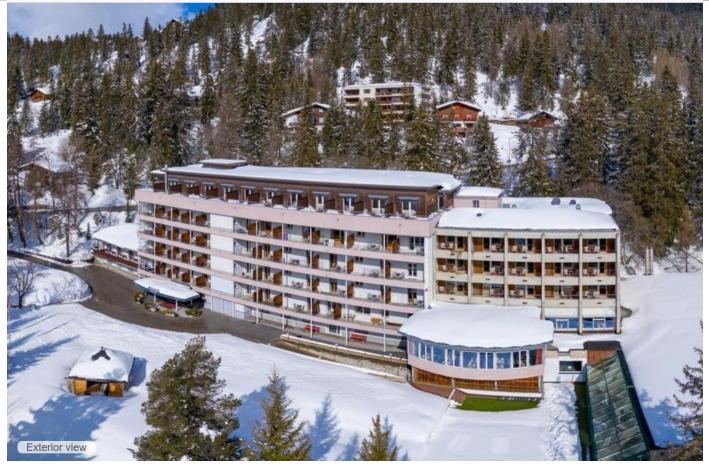

# **Lodging Crans Montana:**

Hotel Crans-Montana Valaisia (4\* hotel)

- Double rooms/Single rooms
  - Welcome Drink
- 7 nights
- 150 yards to lift
- Buffet breakfast and sit down dinner
- Access to the spa
- Free Wi-Fi