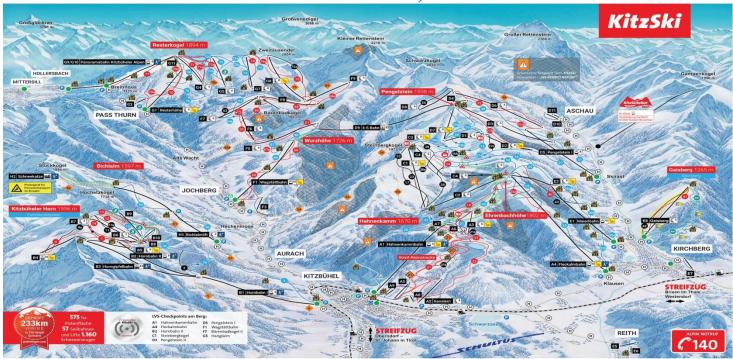

## Kitzbuhel, Austria (With Munich) Home of the World Cup Hahnenkamm

March 01 - 10, 2024